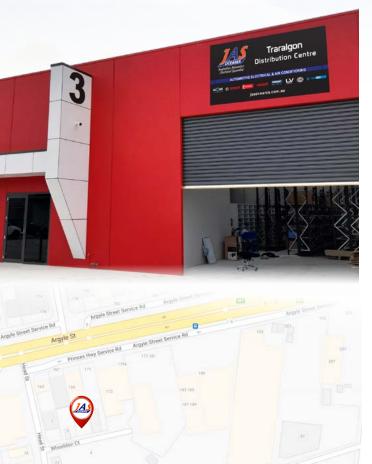

## **JAS OCEANIA TRARALGON** IS NOW OPEN.

JAS Oceania are excited to announce the opening of their 35th branch in Traralgon, Victoria. Conveniently located, the facility will be able to service the Gippsland region, from Drouin down to Orbost, and all the local areas in between. The addition of this new site will bring a new level of service, and support to the region.

## JAS Oceania - Traralgon

3 / 8 Wheeldon Court Traralgon VIC 3844

**2** 03 5177 1500

traralgon@jasoceania.com.au

Branch Manager:

Mitch Matheson: 0481 476 651 mmatheson@jasoceania.com.au