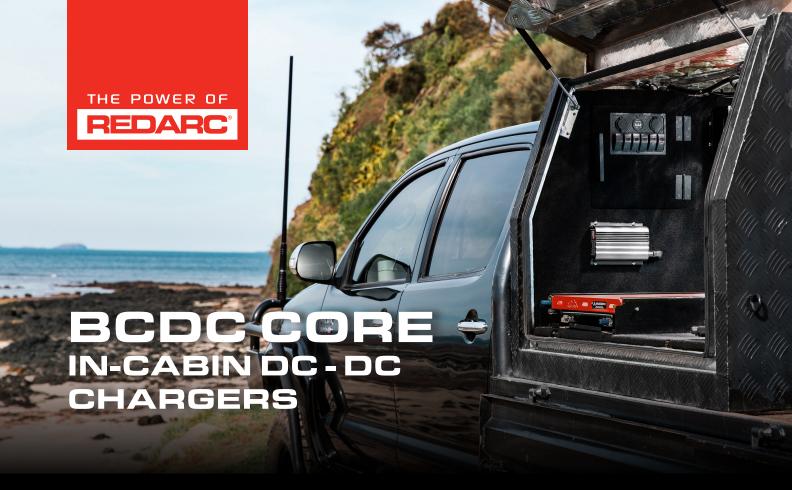

## NEW PRODUCT RELEASE

REDARC are pleased to announce the release of the new BCDC Core in-cabin 12V DC charger range.

Available in both 25A and 40A variants, the new BCDC Core is the perfect DC to DC charging solution for auxiliary batteries inside the cabin or canopy.

The BCDC Core25 and Core40 feature REDARC's tried and tested DC charging tech plus an MPPT solar regulator and built in smart battery isolator in the familiar and compact BCDC form factor. Green Power Priority allows the Core to charge from both the vehicle's alternator and solar simultaneously.

The BCDC Core can source power from 12V & 24V alternators plus 12V nominal solar panels and is compatible with all common 12V lead acid or LiFePO4 lithium auxiliary batteries.